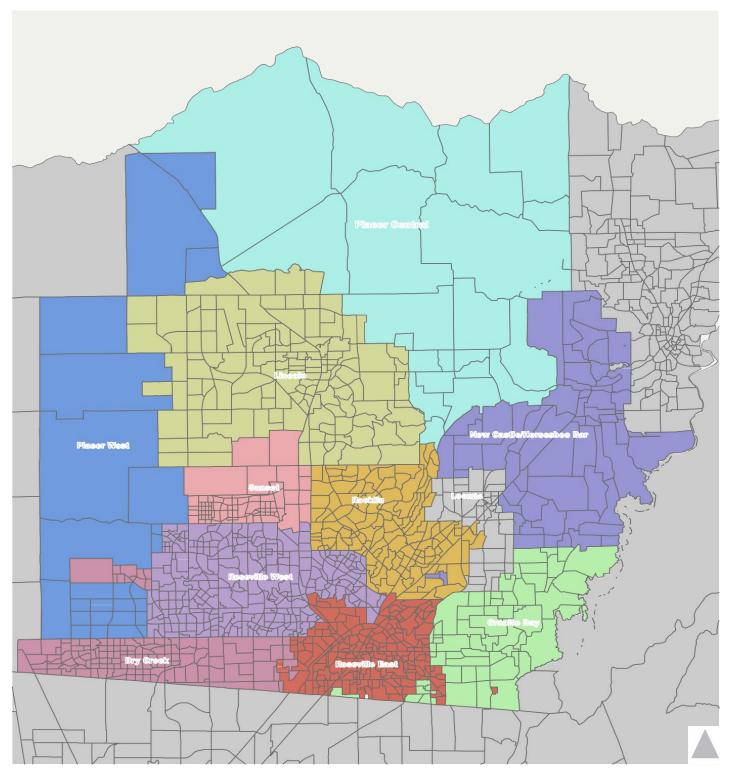

# Figure 2: Rendering of Placer Parkway

Figure 3: Map of SPRTA Tier 1 Fee Districts

Regional Transportation and Air Quality Mitigation Fee – FY 2022/23 Annual Report

SPRTA Tier 1 Fees are calculated by fee district (see **Figure 3**) based on the development land use category. This nexus-based fee provides a relationship to the relative impacts on the transportation system and is imposed on nearly all development. This fee program provides an equitable means of ensuring that future development contributes their fair share towards future growth impacts on certain regional transportation infrastructure.